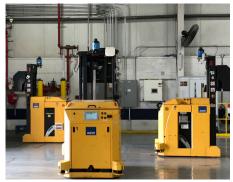

### Solution

Evans customized five new trailers with an automated racking system dedicated to this project. The computer from the trailer connects to an SAS computer upon arrival. The system signals the AGV (automatic guided vehicle) to begin loading the trailer. Once the trailer is filled, they disconnect the computer and proceed to deliver the consoles to the final assembly plant. The trailer then connects to the computer at the plant and is unloaded by robots directly onto the assembly line.

AGV (Automatic Guided Vehicle)

**Customized Trailer Racking** 

Trailer Computer System

Attaching Computer to SAS System

Dedicated Trailer Branding

WE CONTINUALLY ADD NEW SERVICES BASED ON CUSTOMER REQUIREMENTS, PLEASE ASK US ABOUT ANY OTHER SERVICES YOU REQUIRE.