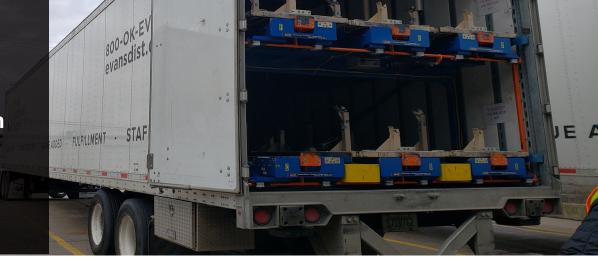

### Solution

Evans customized five new trailers with an automated racking system dedicated to this project. The computer from the trailer connects to an SAS computer upon arrival. The system signals the AGV (automatic guided vehicle) to begin loading the trailer. Once the trailer is filled, they disconnect the computer and proceed to deliver the consoles to the final assembly plant. The trailer then connects to the computer at the plant and is unloaded by robots directly onto the assembly line.

Fully-Stocked Trailer