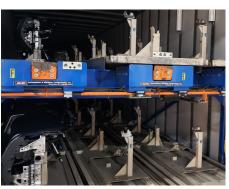

### Solution

Evans customized five new trailers with an automated racking system dedicated to this project. The computer from the trailer connects to an SAS computer upon arrival. The system signals the AGV (automatic guided vehicle) to begin loading the trailer. Once the trailer is filled, they disconnect the computer and proceed to deliver the consoles to the final assembly plant. The trailer then connects to the computer at the plant and is unloaded by robots directly onto the assembly line.

AGV (Automatic Guided Vehicle)

**Customized Trailer Racking** 

Trailer Computer System

Attaching Computer to SAS System

Dedicated Trailer Branding

WE CONTINUALLY ADD NEW SERVICES BASED ON CUSTOMER REQUIREMENTS, PLEASE ASK US ABOUT ANY OTHER SERVICES YOU REQUIRE.