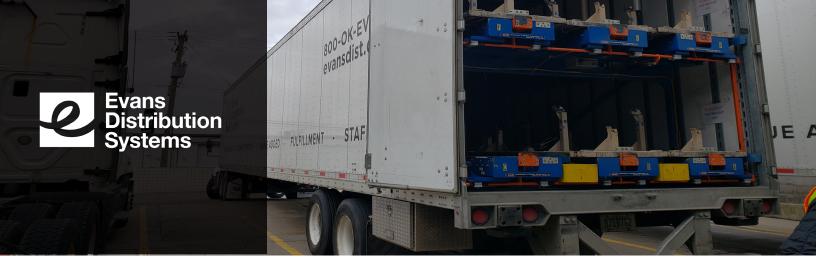

### Solution

Evans customized five new trailers with an automated racking system dedicated to this project. The computer from the trailer connects to an SAS computer upon arrival. The system signals the AGV (automatic guided vehicle) to begin loading the trailer. Once the trailer is filled, they disconnect the computer and proceed to deliver the consoles to the final assembly plant. The trailer then connects to the computer at the plant and is unloaded by robots directly onto the assembly line.

AGV (Automatic Guided Vehicle)

**Customized Trailer Racking** 

Trailer Computer System

Attaching Computer to SAS System

Dedicated Trailer Branding

WE CONTINUALLY ADD NEW SERVICES BASED ON CUSTOMER REQUIREMENTS, PLEASE ASK US ABOUT ANY OTHER SERVICES YOU REQUIRE.

Fully-Stocked Trailer