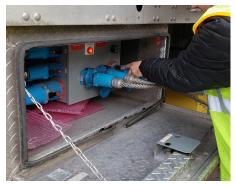

### Solution

Evans customized five new trailers with an automated racking system dedicated to this project. The computer from the trailer connects to an SAS computer upon arrival. The system signals the AGV (automatic guided vehicle) to begin loading the trailer. Once the trailer is filled, they disconnect the computer and proceed to deliver the consoles to the final assembly plant. The trailer then connects to the computer at the plant and is unloaded by robots directly onto the assembly line.

AGV (Automatic Guided Vehicle)

**Customized Trailer Racking** 

Trailer Computer System

Attaching Computer to SAS System

Dedicated Trailer Branding

WE CONTINUALLY ADD NEW SERVICES BASED ON CUSTOMER REQUIREMENTS, PLEASE ASK US ABOUT ANY OTHER SERVICES YOU REQUIRE.