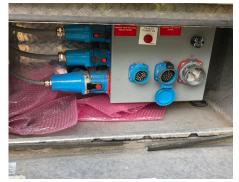

### Solution

Evans customized five new trailers with an automated racking system dedicated to this project. The computer from the trailer connects to an SAS computer upon arrival. The system signals the AGV (automatic guided vehicle) to begin loading the trailer. Once the trailer is filled, they disconnect the computer and proceed to deliver the consoles to the final assembly plant. The trailer then connects to the computer at the plant and is unloaded by robots directly onto the assembly line.

AGV (Automatic Guided Vehicle)

**Customized Trailer Racking** 

Trailer Computer System

Attaching Computer to SAS System

Dedicated Trailer Branding

WE CONTINUALLY ADD NEW SERVICES BASED ON CUSTOMER REQUIREMENTS, PLEASE ASK US ABOUT ANY OTHER SERVICES YOU REQUIRE.